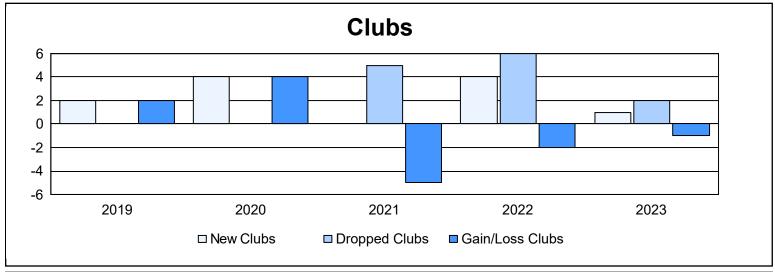

District LD 5 As of June 2023 Cumulative

| Year      | New<br>Clubs | Dropped<br>Clubs | Gain/<br>Loss<br>Clubs | New<br>Members | Charter<br>Members | Reinstate<br>Members | Transfer<br>Members | Total<br>Member<br>Added | Total<br>Members<br>Dropped | Gain/<br>Loss<br>Members |
|-----------|--------------|------------------|------------------------|----------------|--------------------|----------------------|---------------------|--------------------------|-----------------------------|--------------------------|
| 2018-2019 | 2            | 0                | 2                      | 139            | 51                 | 10                   | 11                  | 211                      | 298                         | -87                      |
| 2019-2020 | 4            | 0                | 4                      | 107            | 94                 | 12                   | 21                  | 234                      | 208                         | 26                       |
| 2020-2021 | 0            | 5                | -5                     | 133            | 13                 | 60                   | 2                   | 208                      | 338                         | -130                     |
| 2021-2022 | 4            | 6                | -2                     | 168            | 133                | 40                   | 10                  | 351                      | 305                         | 46                       |
| 2022-2023 | 1            | 2                | -1                     | 149            | 44                 | 4                    | 5                   | 202                      | 310                         | -108                     |
| Average   | 2            | 3                | 0                      | 139            | 67                 | 25                   | 10                  | 241                      | 292                         | -51                      |